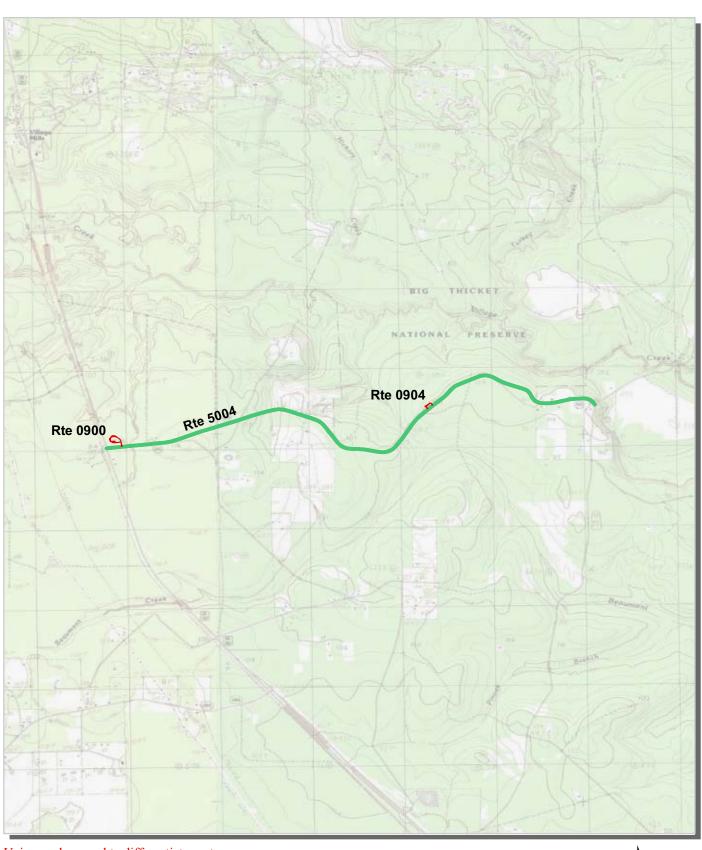

### Section 2 Park Route Inventory

Big Thicket National Preserve

Road Inventory Program 09/21/2012

(Numerical By Route #)

Shading Color Key: Red text denotes approx. mileage

White = Paved Routes, DCV Driven Yellow = Unpaved Routes, DCV not Driven Blue = All Paved Parking Areas

Green = All Unpaved Parking Areas

Grey = Paved Routes, DCV not Driven

Black = State, Local or Private non-NPS Routes

= Concession Route Flag ON

\*Unpaved route data was obtained from NPS and was not inventoried by the Road Inventory Program (RIP).

\*\* DCV - Data Collection Vehicle

NC - Not Collected