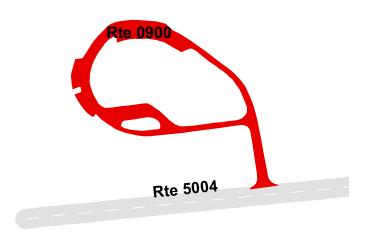

### Section 2 Park Route Inventory

Big Thicket National Preserve

Road Inventory Program 09/21/2012

(Numerical By Route #)

Shading Color Key: Red text denotes approx. mileage

White = Paved Routes, DCV Driven Yellow = Unpaved Routes, DCV not Driven Blue = All Paved Parking Areas