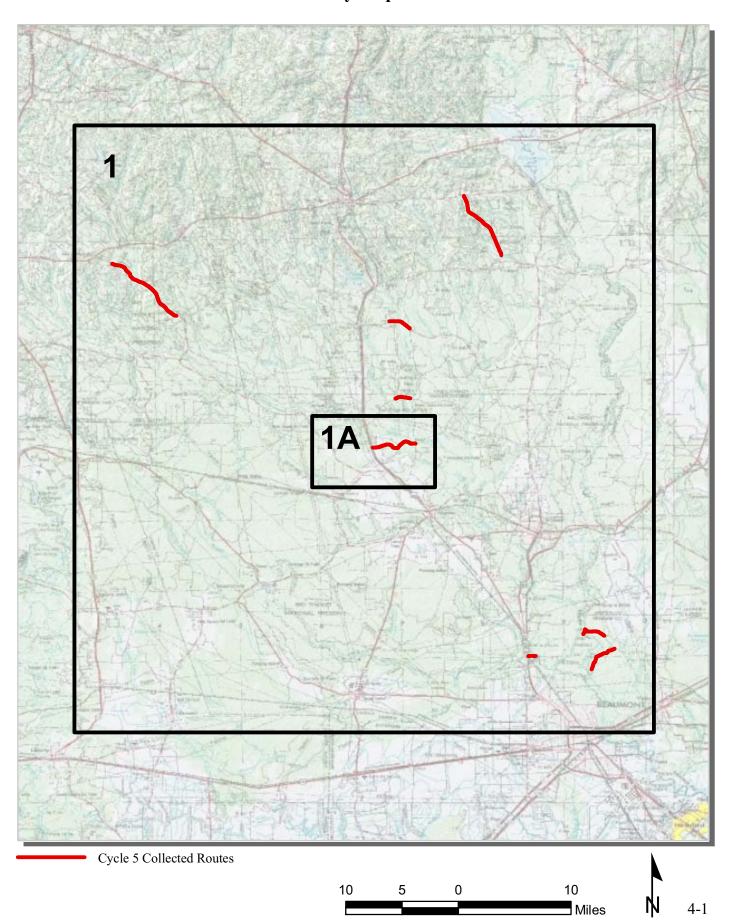

### Section 2 Park Route Inventory

Big Thicket National Preserve

Road Inventory Program 09/21/2012

(Numerical By Route #)

Shading Color Key: Red text denotes approx. mileage

White = Paved Routes, DCV Driven Yellow = Unpaved Routes, DCV not Driven Blue = All Paved Parking Areas