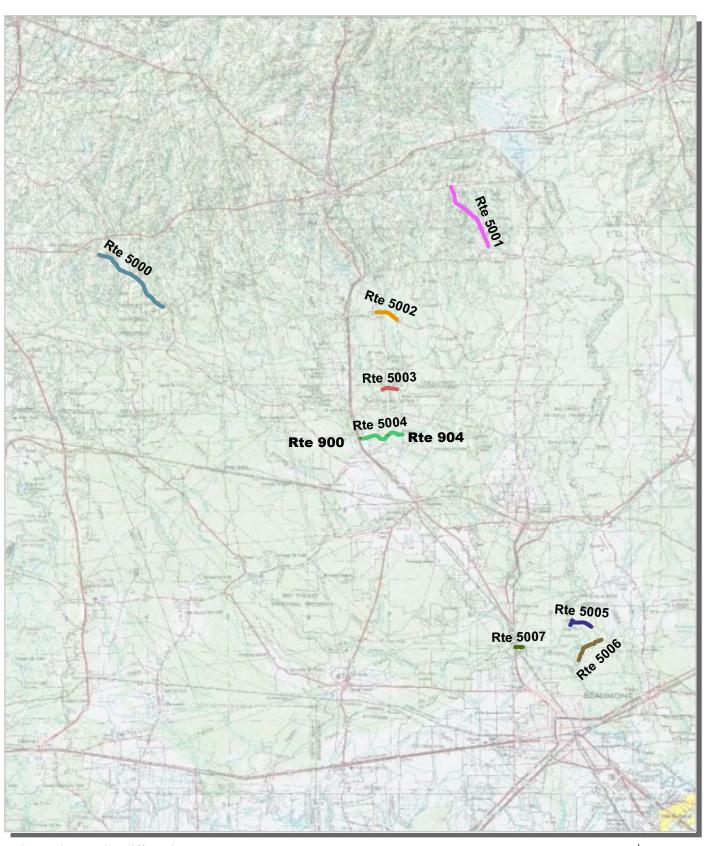

### Section 2 Park Route Inventory

Big Thicket National Preserve

Road Inventory Program 09/21/2012

(Numerical By Route #)

Shading Color Key: Red text denotes approx. mileage

White = Paved Routes, DCV Driven Yellow = Unpaved Routes, DCV not Driven Blue = All Paved Parking Areas