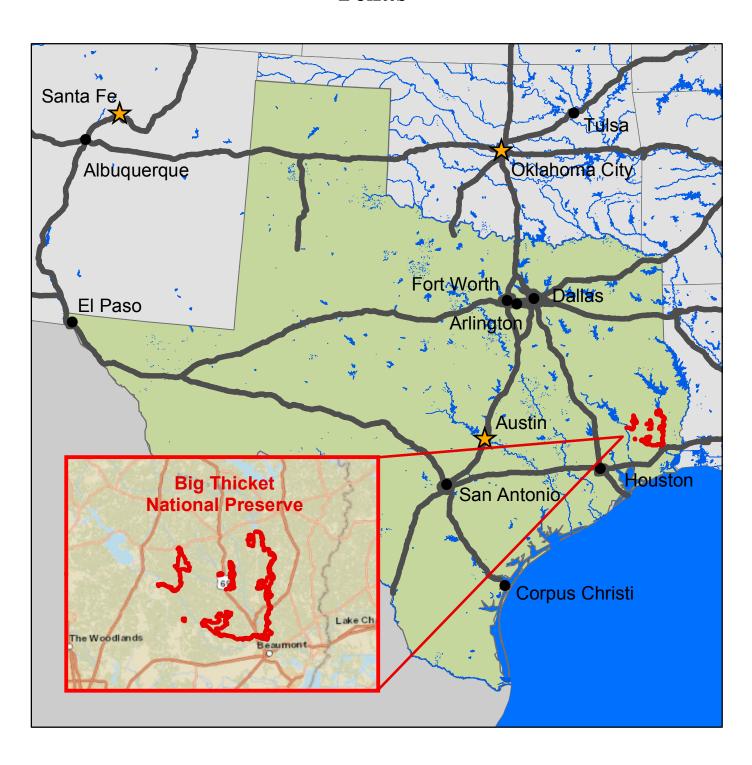

Road Inventory and Condition Assessment



**Big Thicket National Preserve BITH - 7140** 

Cycle 5 Report

Prepared By: Federal Highway Administration

Road Inventory Program (RIP)

Data Collected: 01/2012 Report Date: 09/2012

## Big Thicket National Preserve in Texas





### TABLE OF CONTENTS

|     | <u>SECTION</u>                                                                                                | <u>PAGE</u>              |
|-----|---------------------------------------------------------------------------------------------------------------|--------------------------|
| 1.  | INTRODUCTION                                                                                                  | 1 - 1                    |
| 2.  | PARK ROUTE INVENTORY Route IDs, Subcomponents & Changes Report (As Applicable)                                | 2 – 1                    |
| 3.  | PARK SUMMARY INFORMATION                                                                                      | 3 – 1                    |
| 4.  | PARK ROUTE LOCATION MAPS Route