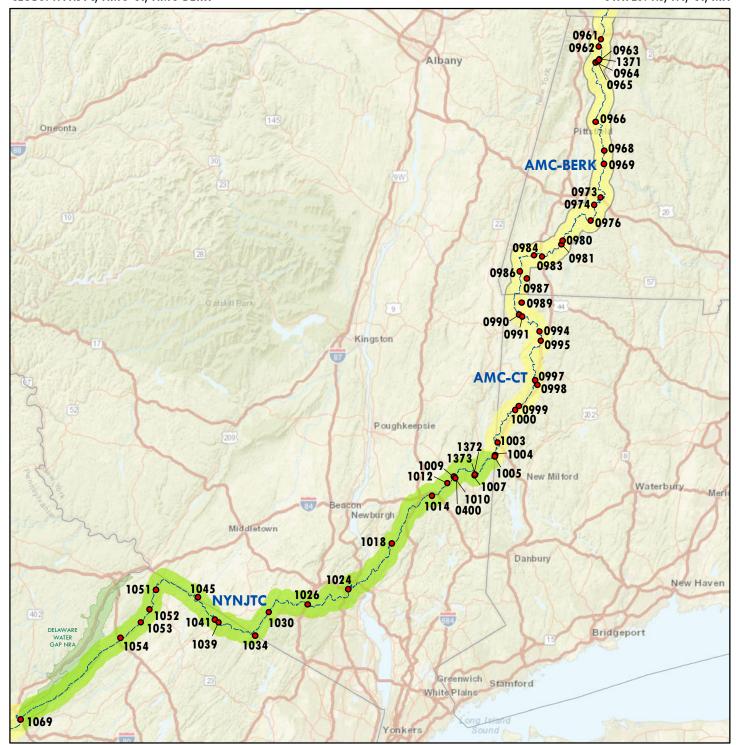

|       | PARKING AREA INVENTORY (1300 SERIES FMSS LOCATIONS) |                 |        |         |                                                         |                                                  |            |             |          |        |               |       |      |
|-------|-----------------------------------------------------|-----------------|--------|---------|---------------------------------------------------------|--------------------------------------------------|------------|-------------|----------|--------|---------------|-------|------|
| Route | Cycle<br>Collected                                  | ation<br>lected | FMSS   | ncessio |                                                         | Route De                                         | escription | Maintenance | FLTP     | Access | Area          | Surf. | Area |
| No.   | ۍ څ                                                 | ₹ 2             | Number | Ŝ       | Route Name                                              | From                                             | То         | District    | <u> </u> | Level  | (SQ FT)       | Туре  | Мар  |
| 0905  | NC                                                  |                 | 250355 |         | NAHMAKANTA SOUTH<br>CAMPGROUND PARKING<br>AREA          | ADJACENT TO NAHMAKANTA STREAM<br>CAMPGROUND ROAD |            | матс        | NO       | PUBLIC | 4,000         | GR    | 7    |
| 0906  | NC                                                  |                 | 250354 |         | NAHMAKANTA LAKE<br>PARKING AREA                         | ADJACENT TO NAHMAKANTA STREAM<br>CAMPGROUND ROAD |            | MATC        | NO       | PUBLIC | 2,100         | GR    | 7    |
| 0907  | NC                                                  |                 | 250352 |         | JO-MARY ROAD PARKING<br>AREA                            | ADJACENT TO JO MARY ROAD                         |            | MATC        | NO       | PUBLIC | 600           | NV    | 7    |
| 0909  | NC                                                  |                 | 110926 |         | ME STATE HIGHWAY 1.5<br>MONSON PARKING AREA             | FROM MAINE STATE HIGHWAY 1.5                     | TO PARKING | MATC        | NO       | PUBLIC | 6,480         | GR    | 7    |
| 0911  | NC                                                  |                 | 250359 |         | TROUTDALE ROAD / JO'S<br>HOLE PARKING AREA              | ADJACENT TO TRESTLE ROAD/GRAVEL ROAD             |            | MATC        | NO       | PUBLIC | 400           | AS    | 7    |
| 0912  | NC                                                  |                 | 250356 |         | PLEASANT POND<br>MOUNTAIN BOISE ROAD<br>PARKING AREA    | FROM BOISE-CASCADE ROAD                          | TO PARKING | MATC        | NO       | PUBLIC | 300           | NV    | 7    |
| 0913  | NC                                                  |                 | 105894 |         | ME STATE HIGHWAY 201<br>PARKING AREA                    | FROM MAINE STATE HIGHWAY 201                     | TO PARKING | MATC        | NO       | PUBLIC | <i>7,</i> 500 | GR    | 7    |
| 0915  | NC                                                  |                 | 250350 |         | EAST FLAGSTAFF RD<br>PARKING AREA                       | FROM EAST FLAGSTAFF ROAD                         | TO PARKING | MATC        | NO       | PUBLIC | 3,000         | GR    | 7    |
| 0918  | NC                                                  |                 | 105896 |         | ME STATE HIGHWAY 4<br>PARKING AREA                      | FROM MAINE STATE HIGHWAY 4                       | TO PARKING | MATC        | NO       | PUBLIC | 7,698         | GR    | 7    |
| 0919  | NC                                                  |                 | 250351 |         | ME STATE HIGHWAY 17<br>PARKING AREA (HEIGHT OF<br>LAND) | ADJACENT TO MAINE STATE HIGHWAY<br>17            |            | MATC        | NO       | PUBLIC | 34,560        | AS    | 7    |
| 0921  | NC                                                  |                 | 250349 |         | EAST B HILL ROAD PARKING<br>AREA                        | ADJACENT TO EAST B HILL ROAD                     |            | MATC        | NO       | PUBLIC | 2,400         | GR    | 7    |
| 0922  | NC                                                  |                 | 105897 |         | GRAFTON NOTCH NH RTE<br>26 PARKING AREA                 | FROM NEW HAMPSHIRE STATE<br>HIGHWAY 26           | TO PARKING | AMC         | YES      | PUBLIC | 20,790        | AS    | 7    |
| 0927  | NC                                                  |                 | 105898 |         | HOGAN ROAD PARKING<br>AREA                              | ADJACENT TO HOGAN ROAD                           |            | AMC         | NO       | PUBLIC | 720           | NV    | 6    |

|              | PARKING AREA INVENTORY (1300 SERIES FMSS LOCATIONS) |                       |                |            |                                                              |                                           |               |                      |      |                 |                 |                 |             |
|--------------|-----------------------------------------------------|-----------------------|----------------|------------|--------------------------------------------------------------|-------------------------------------------|---------------|----------------------|------|-----------------|-----------------|-----------------|-------------|
| Route<br>No. | Cycle<br>Collected                                  | teration<br>Collected | FMSS<br>Number | Concession | Route Name                                                   | Route De                                  | escription To | Maintenance District | FLTP | Access<br>Level | Area<br>(SQ FT) | Surf.<br>Type   | Area<br>Map |
| 0928         | I <sub>NC</sub>                                     |                       | 105899         |            | U.S. HIGHWAY 2 RATTLE                                        | FROM U.S. HIGHWAY 2                       | TO PARKING    | AMC                  | NO   | PUBLIC          | 6,930           | I <sub>NV</sub> | 6           |
| 0720         | 110                                                 |                       | 103077         |            | RIVER PARKING AREA                                           | TROM 0.0. THOTTWAT 2                      | TOTARRINO     | AMC                  | 1100 | TODLIC          | 0,750           | 144             | Ŭ           |
| 0930         | NC                                                  |                       | 250319         |            | PINKHAM NOTCH VISITOR<br>CENTER PARKING AREA                 | FROM NEW HAMPSHIRE STATE<br>HIGHWAY 16    | TO PARKING    | AMC                  | NO   | PUBLIC          | 78,000          | AS              | 6           |
| 0931         | NC                                                  |                       | 250318         |            | MOUNT WASHINGTON<br>AUTO ROAD PARKING<br>AREA                | ADJACENT TO MOUNT WASHINGTON<br>AUTO ROAD |               | AMC                  | YES  | PUBLIC          | 7,260           | AS              | 6           |
| 0932         | NC                                                  |                       | 105901         |            | U.S. HIGHWAY 302<br>PARKING AREA                             | ADJACENT TO U.S. HIGHWAY 302              |               | AMC                  | NO   | PUBLIC          | 5,525           | AS              | 6           |
| 0933         | NC                                                  |                       | 105902         |            | ETHAN POND TRAILHEAD<br>PARKING AREA                         | ADJACENT TO WILLEY HOUSE STATION ROAD     |               | AMC                  | NO   | PUBLIC          | 5,530           | GR              | 6           |
| 0937         | NC                                                  |                       | 105908         |            | KINSMAN NOTCH NH<br>ROUTE 112 PARKING AREA                   | FROM LOST RIVER ROAD                      | TO PARKING    | DOC                  | YES  | PUBLIC          | 60,000          | AS              | 6           |
| 0938         | NC                                                  |                       | 105907         |            | GLENCLIFF TRAILHEAD<br>SANTARIUM ROAD<br>PARKING AREA        | FROM SANITORIUM ROAD                      | TO PARKING    | DOC                  | NO   | PUBLIC          | 4,368           | GR              | 6           |
| 0939         | NC                                                  |                       | 250335         |            | NH STATE HIGHWAY 25<br>PARKING AREA                          | FROM NEW HAMPSHIRE STATE<br>HIGHWAY 25    | TO PARKING    | DOC                  | NO   | PUBLIC          | 11,160          | GR              | 6           |
| 0940         | NC                                                  |                       | 250336         |            | NH STATE HIGHWAY 25C<br>PARKING AREA                         | FROM NEW HAMPSHIRE STATE<br>HIGHWAY 25C   | TO PARKING    | DOC                  | NO   | PUBLIC          | 4,500           | GR              | 6           |
| 0941         | NC                                                  |                       | 101892         |            | NH STATE HIGHWAY 25A<br>PARKING AREA                         | FROM NEW HAMPSHIRE STATE<br>HIGHWAY 25A   | TO PARKING    | DOC                  | NO   | PUBLIC          | 2,067           | GR              | 6           |
| 0942         | NC                                                  |                       | 105905         |            | SMARTS MOUNTAIN<br>TRAILHEAD DORCHESTER<br>ROAD PARKING AREA | ADJACENT TO DORCHESTER ROAD               |               | DOC                  | NO   | PUBLIC          | 3,850           | GR              | 6           |
| 0944         | NC                                                  |                       | 105903         |            | THREE MILE ROAD PARKING<br>AREA                              | ADJACENT TO THREE MILE ROAD               |               | DOC                  | NO   | PUBLIC          | 1,020           | NV              | 6           |
| 0946         | NC                                                  |                       | 105904         |            | TRESCOT ROAD PARKING<br>AREA                                 | ADJACENT TO TRESCOT ROAD                  |               | DOC                  | NO   | PUBLIC          | 4,992           | GR              | 6           |