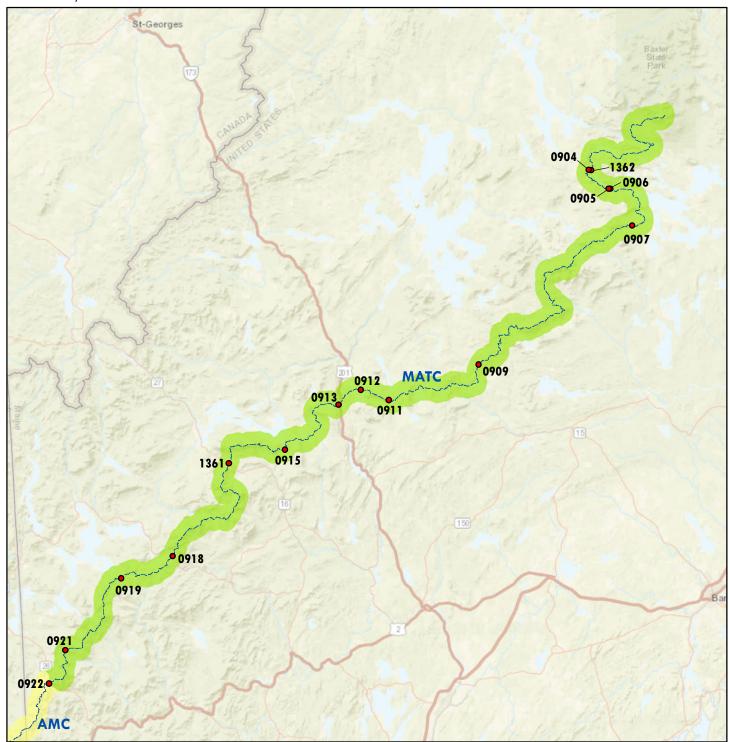

|       | PARKING AREA INVENTORY (1300 SERIES FMSS LOCATIONS) |        |          |                        |                                |           |             |     |        |         |       |      |
|-------|-----------------------------------------------------|--------|----------|------------------------|--------------------------------|-----------|-------------|-----|--------|---------|-------|------|
| Route | le<br>lected<br>ation<br>lected                     | FMSS   | icession | _                      | Route De                       | scription | Maintenance | ₽   | Access | Area    | Surf. | Area |
| No.   | Cycle<br>Colle<br>Iferat                            | Number | ទី Route | Name                   | From                           | То        | District    | === | Level  | (SQ FT) | Туре  | Мар  |
| 0904  | NC                                                  | 250357 |          | 'WOG STREAM<br>NG AREA | ADJACENT TO WADLEIGH POND ROAD |           | MATC        | NO  | PUBLIC | 1,125   | GR    | 7    |

|       | PARKING AREA INVENTORY (1300 SERIES FMSS LOCATIONS) |                 |        |         |                                                         |                                                  |            |             |          |        |               |       |      |
|-------|-----------------------------------------------------|-----------------|--------|---------|---------------------------------------------------------|--------------------------------------------------|------------|-------------|----------|--------|---------------|-------|------|
| Route | Cycle<br>Collected                                  | ation<br>lected | FMSS   | ncessio |                                                         | Route De                                         | escription | Maintenance | FLTP     | Access | Area          | Surf. | Area |
| No.   | ۍ څ                                                 | ₹ 2             | Number | Ŝ       | Route Name                                              | From                                             | То         | District    | <u> </u> | Level  | (SQ FT)       | Туре  | Мар  |
| 0905  | NC                                                  |                 | 250355 |         | NAHMAKANTA SOUTH<br>CAMPGROUND PARKING<br>AREA          | ADJACENT TO NAHMAKANTA STREAM<br>CAMPGROUND ROAD |            | матс        | NO       | PUBLIC | 4,000         | GR    | 7    |
| 0906  | NC                                                  |                 | 250354 |         | NAHMAKANTA LAKE<br>PARKING AREA                         | ADJACENT TO NAHMAKANTA STREAM<br>CAMPGROUND ROAD |            | MATC        | NO       | PUBLIC | 2,100         | GR    | 7    |
| 0907  | NC                                                  |                 | 250352 |         | JO-MARY ROAD PARKING<br>AREA                            | ADJACENT TO JO MARY ROAD                         |            | MATC        | NO       | PUBLIC | 600           | NV    | 7    |
| 0909  | NC                                                  |                 | 110926 |         | ME STATE HIGHWAY 1.5<br>MONSON PARKING AREA             | FROM MAINE STATE HIGHWAY 1.5                     | TO PARKING | MATC        | NO       | PUBLIC | 6,480         | GR    | 7    |
| 0911  | NC                                                  |                 | 250359 |         | TROUTDALE ROAD / JO'S<br>HOLE PARKING AREA              | ADJACENT TO TRESTLE ROAD/GRAVEL ROAD             |            | MATC        | NO       | PUBLIC | 400           | AS    | 7    |
| 0912  | NC                                                  |                 | 250356 |         | PLEASANT POND<br>MOUNTAIN BOISE ROAD<br>PARKING AREA    | FROM BOISE-CASCADE ROAD                          | TO PARKING | MATC        | NO       | PUBLIC | 300           | NV    | 7    |
| 0913  | NC                                                  |                 | 105894 |         | ME STATE HIGHWAY 201<br>PARKING AREA                    | FROM MAINE STATE HIGHWAY 201                     | TO PARKING | MATC        | NO       | PUBLIC | <i>7,</i> 500 | GR    | 7    |
| 0915  | NC                                                  |                 | 250350 |         | EAST FLAGSTAFF RD<br>PARKING AREA                       | FROM EAST FLAGSTAFF ROAD                         | TO PARKING | MATC        | NO       | PUBLIC | 3,000         | GR    | 7    |
| 0918  | NC                                                  |                 | 105896 |         | ME STATE HIGHWAY 4<br>PARKING AREA                      | FROM MAINE STATE HIGHWAY 4                       | TO PARKING | MATC        | NO       | PUBLIC | 7,698         | GR    | 7    |
| 0919  | NC                                                  |                 | 250351 |         | ME STATE HIGHWAY 17<br>PARKING AREA (HEIGHT OF<br>LAND) | ADJACENT TO MAINE STATE HIGHWAY<br>17            |            | MATC        | NO       | PUBLIC | 34,560        | AS    | 7    |
| 0921  | NC                                                  |                 | 250349 |         | EAST B HILL ROAD PARKING<br>AREA                        | ADJACENT TO EAST B HILL ROAD                     |            | MATC        | NO       | PUBLIC | 2,400         | GR    | 7    |
| 0922  | NC                                                  |                 | 105897 |         | GRAFTON NOTCH NH RTE<br>26 PARKING AREA                 | FROM NEW HAMPSHIRE STATE<br>HIGHWAY 26           | TO PARKING | AMC         | YES      | PUBLIC | 20,790        | AS    | 7    |
| 0927  | NC                                                  |                 | 105898 |         | HOGAN ROAD PARKING<br>AREA                              | ADJACENT TO HOGAN ROAD                           |            | AMC         | NO       | PUBLIC | 720           | NV    | 6    |