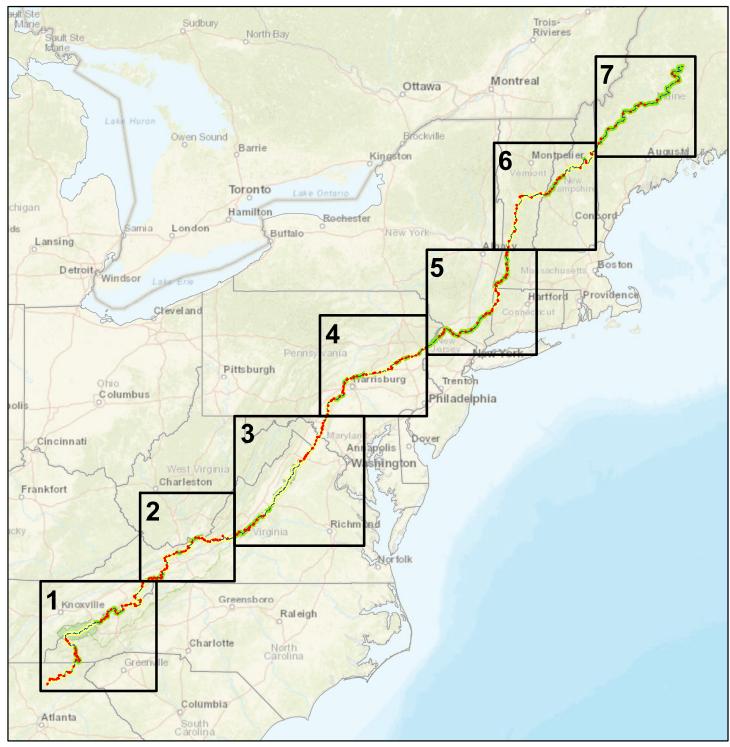

PAVED PARKING<br>SQ FT | UNPAVED PARKING<br>SQ FT | PAVED ROAD<br>MILES | UNPAVED ROAD<br>MILES |
|------------------------|--------------------------|---------------------|-----------------------|
|                        | 29,748                   |                     |                       |
| 553,258                | 713,371                  | 0.71                | 11.50                 |
|                        | 31,749                   |                     |                       |
| 691,783                | 426,713                  |                     |                       |
|                        | 1,782                    |                     |                       |
| 1,245,041              | 1,203,363                | 0.71                | 11.50                 |







CLUBS: GATC, NHC, SMHC, CMC, TEHCC

STATES: GA, NC, TN







CLUBS: MRATC, PATH, OCVT, RATC

STATES: SOUTHERN VA





CLUBS: NBATC, TATC, ODATC, PATC

STATES: NORTHERN VA, WV, MD







MAP 4

CLUBS: PATC, MCM, CVATC, YHC, SATC, BMECC, AHC, KTA, AMC-DV, BHC, WTC

STATES: PA







CLUBS: NYNJTC, AMC-CT, AMC-BERK

STATES: NJ, NY, CT, MA







CLUBS: GMC, DOC, AMC, RMC

STATES: VT, NH







CLUBS: AMC, MATC STATES: ME







| A.T. CLUB            | STATE    | ROUTE NO.              | FMSS NO.         | LOCATION NAME                                                                       | SURFACE  | LATITUDE               | LONGITUDE                | OWNER          | MAINTAINER     |
|----------------------|----------|------------------------|------------------|----------------------