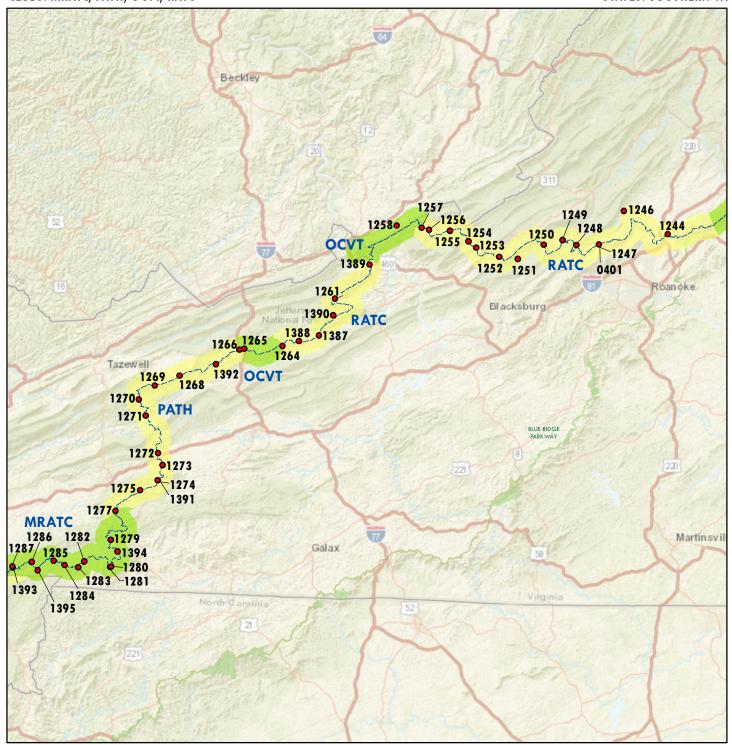

## Cycle 6 NPS / RIP Route ID Report

(Numerical By Summary Route and Subcomponent #)

Shading Color Key

Grey = Paved Roads

Yellow = Unpaved Roads

Blue = Paved Parking Areas

Green = Unpaved Parking Areas

|              | PARKING AREA INVENTORY (1300 SERIES FMSS LOCATIONS) |                        |        |          |                                                      |                                                      |            |                         |      |                 |                 |               |             |
|--------------|-----------------------------------------------------|------------------------|--------|----------|------------------------------------------------------|------------------------------------------------------|------------|-------------------------|------|-----------------|-----------------|---------------|-------------|
| Route<br>No. | rcle<br>Ilected                                     | Iteration<br>Collected | FMSS   | ncession | <b>.</b>                                             | Route De                                             | <u> </u>   | Maintenance<br>District | F.F. | Access<br>Level | Area<br>(SQ FT) | Surf.<br>Type | Area<br>Map |
| INO.         | ပ် ပ                                                | ≗ິບ                    | Number | ပိ       | Route Name                                           | From                                                 | То         | Disirie                 |      | Level           | (30(11)         | турс          | map         |
| 1247         | NC                                                  |                        | 106028 |          | MCAFEE KNOB VA ROUTE<br>311 PARKING AREA             | FROM VA STATE HIGHWAY 311                            | TO PARKING | RATC                    | NO   | PUBLIC          | 26,950          | GR            | 2           |
| 1248         | NC                                                  |                        | 250432 |          | DRAGONS TOOTH VA 311<br>PARKING AREA                 | FROM VA STATE HIGHWAY 311                            | TO PARKING | RATC                    | NO   | PUBLIC          | 5,850           | GR            | 2           |
| 1249         | NC                                                  |                        | 106036 |          | MILLER COVE VA ROUTE<br>620 PARKING AREA             | ADJACENT TO VA STATE HIGHWAY 620                     |            | RATC                    | NO   | PUBLIC          | 1,050           | NV            | 2           |
| 1250         | NC                                                  |                        | 106035 |          | CRAIG CREEK ROAD VA<br>ROUTE 621 PARKING AREA        | ADJACENT TO VA STATE HIGHWAY 621                     |            | RATC                    | NO   | PUBLIC          | 4,752           | AS            | 2           |
| 1251         | NC                                                  |                        | 250441 |          | SARVER TRAIL PARKING<br>AREA                         | ADJACENT TO SARVER HOLLOW ROAD                       |            | RATC                    | NO   | PUBLIC          | 3,300           | NV            | 2           |
| 1252         | NC                                                  |                        | 106034 |          | NORTHSIDE RD VA ROUTE<br>630 PARKING AREA            | FROM VA STATE HIGHWAY 630                            | TO PARKING | RATC                    | NO   | PUBLIC          | 3,380           | GR            | 2           |
| 1253         | NC                                                  |                        | 106033 |          | ROCKY GAP VA 601<br>PARKING AREA                     | ADJACENT TO VA STATE HIGHWAY 601                     |            | RATC                    | NO   | PUBLIC          | 1,645           | GR            | 2           |
| 1254         | NC                                                  |                        | 106032 |          | VA STATE HIGHWAY 632<br>AND USFS 156 PARKING<br>AREA | ADJACENT TO VA STATE HIGHWAY 632                     |            | RATC                    | NO   | PUBLIC          | 3,784           | GR            | 2           |
| 1255         | NC                                                  |                        | 106031 |          | WIND ROCK VA ROUTE 613<br>PARKING AREA               | FROM VA STATE HIGHWAY 613                            | TO PARKING | RATC                    | NO   | PUBLIC          | 5,408           | GR            | 2           |
| 1256         | NC                                                  |                        | 106030 |          | CHEROKEE FLATS VA ROUTE<br>635 PARKING AREA          | FROM VA STATE HIGHWAY 635                            | TO PARKING | RATC                    | YES  | PUBLIC          | 4,620           | AS            | 2           |
| 1257         | NC                                                  |                        | 250439 |          | PINE SWAMP VA ROUTE<br>635 PARKING AREA              | FROM VA STATE HIGHWAY 635                            | TO PARKING | RATC                    | NO   | PUBLIC          | 2,400           | GR            | 2           |
| 1258         | NC                                                  |                        | 250422 |          | SUGAR CAMP RUN<br>PARKING AREA                       | FROM WV ROUTE 219/24                                 | TO PARKING | OCVT                    | NO   | PUBLIC          | 6,560           | NV            | 2           |
| 1261         | NC                                                  |                        | 250442 |          | SUGAR RUN GAP VA<br>ROUTE 663 PARKING AREA           | ADJACENT TO VA STATE HIGHWAY 663<br>/ SUGAR RUN ROAD |            | RATC                    | NO   | PUBLIC          | 1,092           | GR            | 2           |

#### Page 15 of 25

Report Date: 03/30/2023