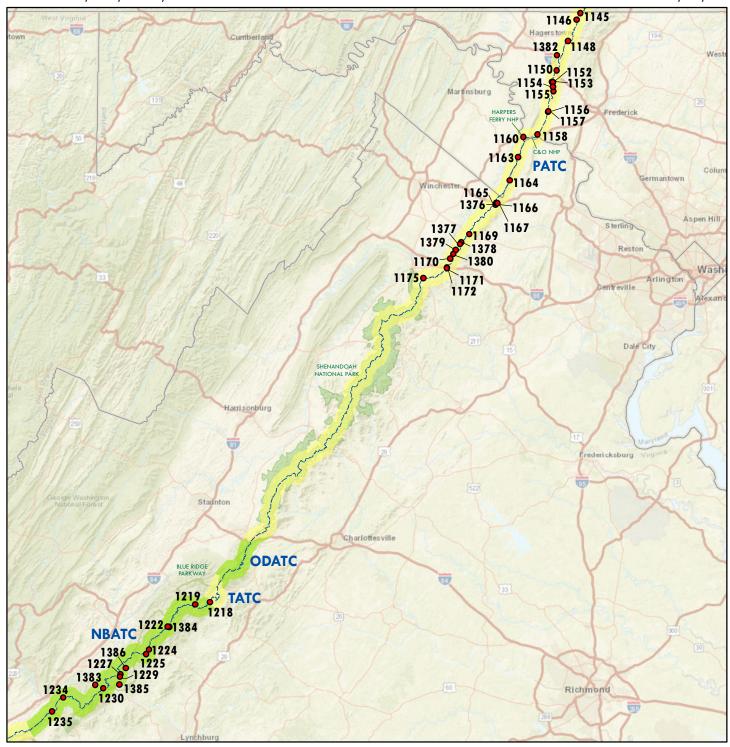

## Cycle 6 NPS / RIP Route ID Report

(Numerical By Summary Route and Subcomponent #)

Shading Color Key

Grey = Paved Roads

Blue = Paved Parking Areas

Yellow = Unpaved Roads Green = Unpaved Parking Areas

|              | PARKING AREA INVENTORY (1300 SERIES FMSS LOCATIONS) |                        |        |         |                                                      |                                  |            |             |      |        |               |       |      |
|--------------|-----------------------------------------------------|------------------------|--------|---------|------------------------------------------------------|----------------------------------|------------|-------------|------|--------|---------------|-------|------|
| Route        | e<br>ected                                          | lteration<br>Collected | FMSS   | cession |                                                      | Route De                         | escription | Maintenance | FITP | Access | Area          | Surf. | Area |
| No.          | ٥٥                                                  | S E                    | Number | ទី      | Route Name                                           | From                             | То         | District    | 듄    | Level  | (SQ FT)       | Туре  | Мар  |
| 1155         | NC                                                  |                        | 250384 |         | FOX GAP RENO<br>MONUMENT ROAD<br>PARKING AREA        | FROM RENO MONUMENT ROAD          | TO PARKING | PATC        | NO   | PUBLIC | 2,800         | GR    | 3    |
| 1156         | NC                                                  |                        | 250390 |         | GATHLAND STATE PARK<br>NORTH PARKING AREA            | FROM ARNOLDSTOWN ROAD            | TO PARKING | PATC        | YES  | PUBLIC | 15,104        | AS    | 3    |
| 11 <i>57</i> | NC                                                  |                        | 250391 |         | GATHLAND STATE PARK<br>SOUTH PARKING AREA            | ADJACENT TO ARNOLDS TOWN ROAD    |            | PATC        | YES  | PUBLIC | 10,800        | AS    | 3    |
| 1158         | NC                                                  |                        | 106012 |         | WEVERTON ROAD<br>PARKING AREA                        | FROM WEVERTON ROAD               | TO PARKING | PATC        | YES  | PUBLIC | 20,000        | AS    | 3    |
| 1160         | NC                                                  |                        | 250380 |         | APPALACHIAN TRAIL<br>CONSERVATORY HQ<br>PARKING AREA | FROM STORER COLLEGE PL           | TO PARKING | PATC        | YES  | PUBLIC | <i>7,</i> 500 | AS    | 3    |
| 1163         | NC                                                  |                        | 106013 |         | KEYS GAP WV ROUTE 9<br>PARKING AREA                  | FROM WV STATE HIGHWAY 9          | TO PARKING | PATC        | NO   | PUBLIC | 5,400         | GR    | 3    |
| 1164         | NC                                                  |                        | 250383 |         | BLACKBURN TRAIL CENTER<br>PARKING AREA               | FROM VA STATE HIGHWAY 713        | TO PARKING | PATC        | NO   | PUBLIC | 1,392         | NV    | 3    |
| 1165         | NC                                                  |                        | 106016 |         | SNICKERS GAP VA ROUTE<br>679 PARKING AREA            | ADJACENT TO VA STATE HIGHWAY 679 |            | PATC        | NO   | PUBLIC | 7,560         | GR    | 3    |
| 1166         | NC                                                  |                        | 250399 |         | VA STATE HIGHWAY 7<br>COMMUTER PARKING AREA          | FROM VA STATE HIGHWAY 7          | TO PARKING | PATC        | NO   | PUBLIC | 24,640        | GR    | 3    |
| 1167         | NC                                                  |                        | 250381 |         | BEARS DEN LOWER<br>PARKING AREA                      | FROM VA STATE HIGHWAY 601        | TO PARKING | PATC        | NO   | PUBLIC | 11,700        | GR    | 3    |
| 1169         | NC                                                  |                        | 106014 |         | ASHBY GAP VA ROUTE 601<br>PARKING AREA               | FROM VA STATE HIGHWAY 601        | TO PARKING | PATC        | NO   | PUBLIC | 2,490         | GR    | 3    |
| 1170         | NC                                                  |                        | 250389 |         | G. R. THOMPSON UPPER<br>TED LAKE PARKING AREA        | FROM VA STATE HIGHWAY 638        | TO PARKING | PATC        | NO   | PUBLIC | 7,659         | GR    | 3    |
| 1171         | NC                                                  |                        | 106018 |         | VA STATE HIGHWAY 725<br>PARKING AREA                 | ADJACENT TO VA STATE HIGHWAY 725 |            | PATC        | NO   | PUBLIC | 4,900         | GR    | 3    |

#### Page 13 of 25

Report Date: 03/30/2023

|       |                    |        |                |          | PAR                                                       | KING AREA INVENTORY (                    | 1300 SERIES FMSS LOCAT | IONS)                   |      |                 |                 |               |             |
|-------|--------------------|--------|----------------|----------|-----------------------------------------------------------|------------------------------------------|------------------------|-------------------------|------|-----------------|-----------------|---------------|-------------|
| Route | Cycle<br>Collected | ration | FMSS           | ncession |                                                           |                                          | escription             | Maintenance<br>District | FLTP | Access<br>Level | Area<br>(SQ FT) | Surf.<br>Type | Area<br>Map |
| No.   | <i>ပဲ</i> ပိ       | ≗ ც    | Number         | ပိ       | Route Name                                                | From                                     | То                     | District                | ш.   | Level           | (30( F1)        | Type          | Мир         |
| 1172  | NC                 |        | 250398         |          | VA STATE HIGHWAY 55<br>PARKING AREA                       | ADJACENT TO VA STATE HIGHWAY 55          |                        | PATC                    | NO   | PUBLIC          | 1,650           | GR            | 3           |
| 1175  | NC                 |        | 10601 <i>7</i> |          | U.S. 522 PARKING AREA                                     | ADJACENT TO VA STATE HIGHWAY 522         |                        | PATC                    | NO   | PUBLIC          | 2,240           | GR            | 3           |
| 1218  | NC                 |        | 106021         |          | TYE RIVER VA ROUTE 56<br>PARKING AREA                     | FROM VA STATE HIGHWAY 56                 | TO PARKING             | NBATC                   | NO   | PUBLIC          | 9,940           | GR            | 3           |
| 1219  | NC                 |        | 250414         |          | CRABTREE MEADOWS USFS 263 PARKING AREA                    | FROM USFS 263                            | TO PARKING             | NBATC                   | МО   | PUBLIC          | 5,974           | GR            | 3           |
| 1222  | NC                 |        | 106020         |          | HOG CAMP GAP USFS 48<br>PARKING AREA                      | FROM USFS 48                             | TO PARKING             | NBATC                   | NO   | PUBLIC          | 2,500           | GR            | 3           |
| 1224  | NC                 |        | 250421         |          | USFS 38 PARKING AREA                                      | ADJACENT TO USFS 38                      |                        | NBATC                   | NO   | PUBLIC          | 4,240           | NV            | 3           |
| 1225  | NC                 |        | 250417         |          | RESERVOIR ROAD USFS 39<br>PARKING AREA                    | FROM RESERVOIR ROAD                      | TO PARKING             | NBATC                   | NO   | PUBLIC          | 760             | NV            | 3           |
| 1227  | NC                 |        | 250420         |          | JOHNS HOLLOW (VA<br>ROUTE 812) PARKING AREA               | ADJACENT TO VA STATE HIGHWAY 812         |                        | NBATC                   | NO   | PUBLIC          | 1,140           | GR            | 3           |
| 1229  | NC                 |        | 106025         |          | JAMES RIVER FOOTBRIDGE<br>US 501 PARKING AREA             | FROM U.S. HIGHWAY 501                    | TO PARKING             | NBATC                   | NO   | PUBLIC          | 14,000          | GR            | 3           |
| 1230  | NC                 |        | 106024         |          | PETITES GAP RD USFS 35<br>PARKING AREA                    | FROM VA STATE HIGHWAY 781 AND<br>USFS 35 | TO PARKING             | NBATC                   | NO   | PUBLIC          | 1,736           | NV            | 3           |
| 1234  | NC                 |        | 106023         |          | VA STATE HIGHWAY 614<br>PARKING AREA                      | FROM VA STATE HIGHWAY 614                | TO PARKING             | NBATC                   | NO   | PUBLIC          | 4,500           | GR            | 3           |
| 1235  | NC                 |        | 106022         |          | BEARWALLOW GAP VA<br>ROUTE 43 PARKING AREA                | ADJACENT TO VA STATE HIGHWAY 43          |                        | NBATC                   | NO   | PUBLIC          | 5,112           | GR            | 3           |
| 1244  | NC                 |        | 106029         |          | U.S. HIGHWAY 11 PARKING<br>AREA                           | ADJACENT TO U.S. HIGHWAY 11              |                        | RATC                    | NO   | PUBLIC          | 2,700           | GR            | 2           |
| 1246  | NC                 |        | 250429         |          | RATC ANDY LAYNE<br>TRAILHEAD VA ROUTE 779<br>PARKING AREA | FROM VA STATE HIGHWAY 779                | TO PARKING             | RATC                    | МО   | PUBLIC          | 4,704           | GR            | 2           |

#### Page 14 of 25

Report Date: 03/30/2023